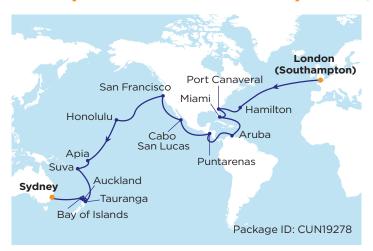

## 52 night holiday includes:

- One-way airfare from Australia to London
- 2 night stay at Radisson Blu Edwardian Vanderbilt incl. breakfast
- 50 night cruise from London (Southampton) to Sydney aboard *Queen Victoria*
- All main meals<sup>+</sup> and entertainment whilst on board
- Transfers between airport, hotel and port in London